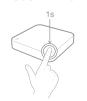

### Turn On/Off

- [Press] to turn on
   [Double tap]
- 2. [Double tap] to **turn off**