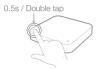

### Turn On/Off

- [Press] to turn on
   [Double tap]
- 2. [Double tap] to **turn off**