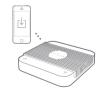

## Quick Start Guide

Remove Protective Cushion

Remove protective cushion from the bottom of scale.

Put on Steady Surface

Set the Acaia scale on a flat and **steady surface**.

**Download** App

Download the Acaia apps and connect to scale.