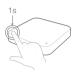

### Turn On/Off

- [Press] to turn on
   [Double tap]
- 2. [Double tap] to **turn off**