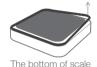

- 1) Proof of date of purchase.
- 2) Model and serial number (located on bottom of the scale). Acaia will contact you to determine the problem and see if it can be fixed quickly and easily. The customer is responsible for paying the freight charges for sending in the Acaia products for replacement. The customer is also responsible for paying the freight charges and any duties of the replacement product that Acaia may send to you.